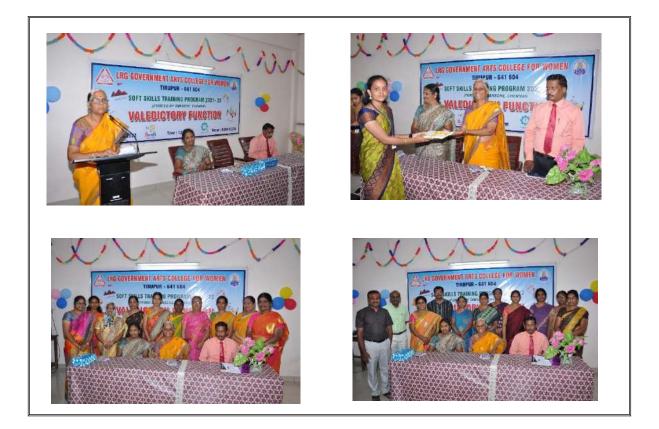

Final assessments were conducted on 17.06.2022, to measure the effectiveness of the training. On 18.05.2022, students submitted their feedback about the training program.

A final valedictory function was held on 19th May 2022. Dr.S.Geetha, principal of Government College of Education for Women, Coimbatore, served as the Chief Guest. In the valedictory function, training completion certificates were awarded to all students who participated in the training program.

#### PHOTOS TAKEN DURING THE VALEDICTORY FUNCTION

16

Ì

 $\langle 0 \rangle$ 

() ()

0

ø

酚

#### **Valedictory function**

SOFT SKILLS TRAINING PROGRAM 2021 - 22

of

(FUNDED BY TANSCHE, CHENNAI)

Presided by

Dr. M.R. YEZHILI, Principal LRG Government Arts College for Women Tirupur - 641 604

**Chief Guest** 

Dr. S. Geetha, Principal Government College of Education for Wome Coimbatore

DATE :19.05.2022

TIME: 12.15 PM

VENUE : RUSA BLOCK

٤Ø

 $\bigcirc$ 

٢

٢