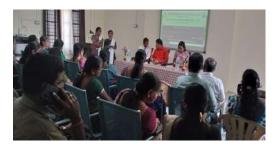

#### SOFT SKILLS TRAINING PROGRAM 2021 – 22

In our college, Soft skills training was conducted between 25.04.2022 and 18.05.2022. The training program was open to all final year undergraduate and postgraduate students. Participants were divided into batches to ensure the most effective learning environment. Twenty-five faculty members volunteered to train the students. A total of 1165 students took part in the training.

Students were taught a variety of skills required for success in their careers during the training program. Specifically, Self-introduction, Negotiation skills, Public speaking skills, Resume writing, emailing, Presentation skills, group discussion, and personal interviews were the main themes of the program. Students were actively participating in the soft skills training during the entire training period.

#### PHOTOS TAKEN DURING THE TRAINING PROGRAM