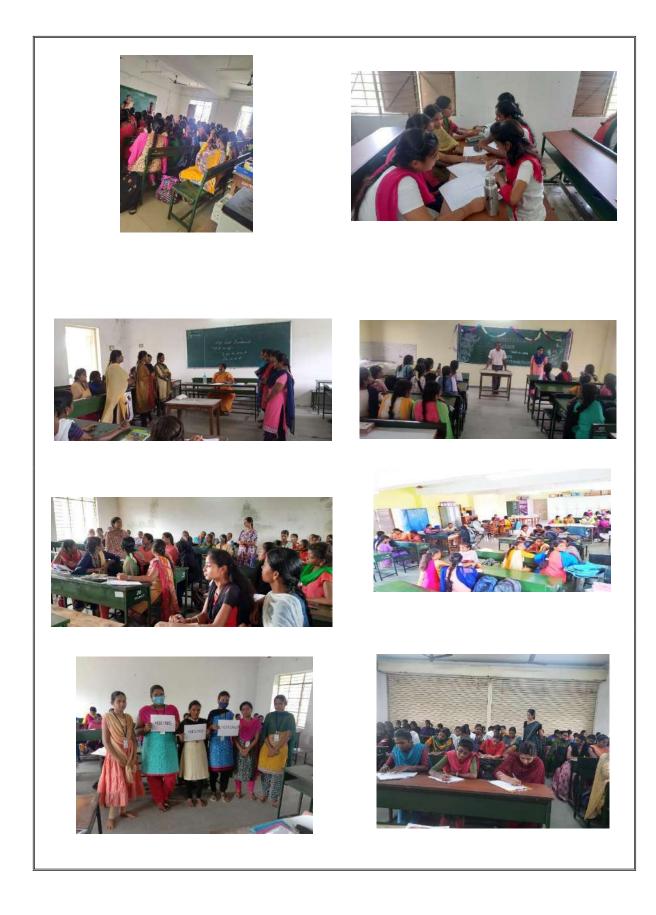

#### SOFT SKILLS TRAINING PROGRAM 2021 – 22

In our college, Soft skills training was conducted between 25.04.2022 and 18.05.2022. The training program was open to all final year undergraduate and postgraduate students. Participants were divided into batches to ensure the most effective learning environment. Twenty-five faculty members volunteered to train the students. A total of 1165 students took part in the training.

Students were taught a variety of skills required for success in their careers during the training program. Specifically, Self-introduction, Negotiation skills, Public speaking skills, Resume writing, emailing, Presentation skills, group discussion, and personal interviews were the main themes of the program. Students were actively participating in the soft skills training during the entire training period.

#### PHOTOS TAKEN DURING THE TRAINING PROGRAM