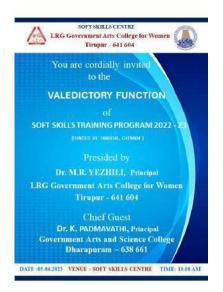

Final assessments were conducted on 17.06.2022, to measure the effectiveness of the training. On 18.05.2022, students submitted their feedback about the training program.

A final valedictory function was held on 19th May 2022. Dr.S.Geetha, principal of Government College of Education for Women, Coimbatore, served as the Chief Guest. In the valedictory function, training completion certificates were awarded to all students who participated in the training program.

#### **Valedictory function**

SOFT SKILLS TRAINING PROGRAM 2021 - 22

of

(FUNDED BY TANSCHE, CHENNAI)

Presided by

Dr. M.R. YEZHILI, Principal LRG Government Arts College for Women Tirupur - 641 604

**Chief Guest** 

Dr. S. Geetha, Principal Government College of Education for Wome Coimbatore

DATE :19.05.2022

TIME: 12.15 PM

VENUE : RUSA BLOCK

٤Ø

 $\bigcirc$ 

٢

٢