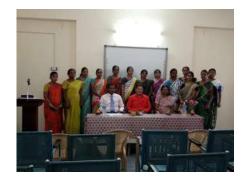

Final assessments were conducted on 17.06.2022, to measure the effectiveness of the training. On 18.05.2022, students submitted their feedback about the training program.

A final valedictory function was held on 19th May 2022. Dr.S.Geetha, principal of Government College of Education for Women, Coimbatore, served as the Chief Guest. In the valedictory function, training completion certificates were awarded to all students who participated in the training program.

#### PHOTOS TAKEN DURING THE VALEDICTORY FUNCTION

16

Ì

 $\langle 0 \rangle$ 

() ()

0

ø

酚

#### **Valedictory function**

SOFT SKILLS TRAINING PROGRAM 2021 - 22

of

(FUNDED BY TANSCHE, CHENNAI)

Presided by

Dr. M.R. YEZHILI, Principal LRG Government Arts College for Women Tirupur - 641 604

**Chief Guest** 

Dr. S. Geetha, Principal Government College of Education for Wome Coimbatore

DATE :19.05.2022

TIME: 12.15 PM

VENUE : RUSA BLOCK

٤Ø

 $\bigcirc$ 

٢

٢