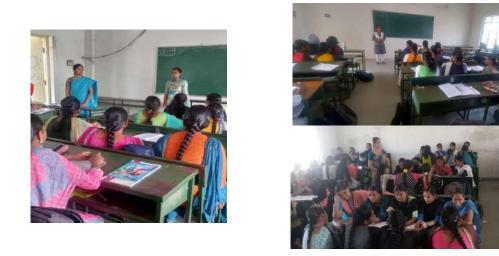

#### SOFT SKILLS TRAINING PROGRAM 2021 – 22

In our college, Soft skills training was conducted between 25.04.2022 and 18.05.2022. The training program was open to all final year undergraduate and postgraduate students. Participants were divided into batches to ensure the most effective learning environment. Twenty-five faculty members volunteered to train the students. A total of 1165 students took part in the training.

Students were taught a variety of skills required for success in their careers during the training program. Specifically, Self-introduction, Negotiation skills, Public speaking skills, Resume writing, emailing, Presentation skills, group discussion, and personal interviews were the main themes of the program. Students were actively participating in the soft skills training during the entire training period.

#### PHOTOS TAKEN DURING THE TRAINING PROGRAM