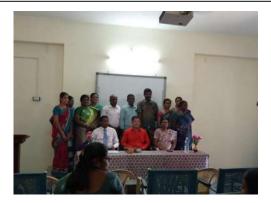

Final assessments were conducted on 17.06.2022, to measure the effectiveness of the training. On 18.05.2022, students submitted their feedback about the training program.

A final valedictory function was held on 19th May 2022. Dr.S.Geetha, principal of Government College of Education for Women, Coimbatore, served as the Chief Guest. In the valedictory function, training completion certificates were awarded to all students who participated in the training program.