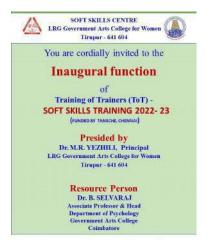

#### **Valedictory function**

SOFT SKILLS TRAINING PROGRAM 2021 - 22

of

(FUNDED BY TANSCHE, CHENNAI)

Presided by

Dr. M.R. YEZHILI, Principal LRG Government Arts College for Women Tirupur - 641 604

**Chief Guest** 

Dr. S. Geetha, Principal Government College of Education for Wome Coimbatore

DATE :19.05.2022

TIME: 12.15 PM

VENUE : RUSA BLOCK

٤Ø

 $\bigcirc$ 

٢

٢