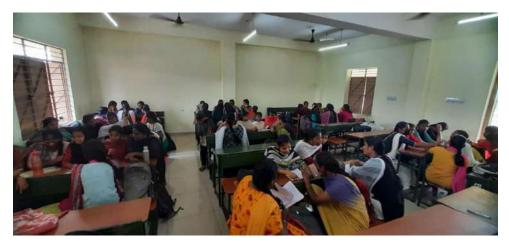

#### SOFT SKILLS TRAINING PROGRAM 2021 – 22

In our college, Soft skills training was conducted between 25.04.2022 and 18.05.2022. The training program was open to all final year undergraduate and postgraduate students. Participants were divided into batches to ensure the most effective learning environment. Twenty-five faculty members volunteered to train the students. A total of 1165 students took part in the training.

Students were taught a variety of skills required for success in their careers during the training program. Specifically, Self-introduction, Negotiation skills, Public speaking skills, Resume writing, emailing, Presentation skills, group discussion, and personal interviews were the main themes of the program. Students were actively participating in the soft skills training during the entire training period.