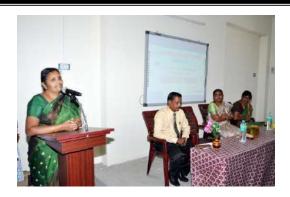

Final assessments were conducted on 17.06.2022, to measure the effectiveness of the training. On 18.05.2022, students submitted their feedback about the training program.

A final valedictory function was held on 19th May 2022. Dr.S.Geetha, principal of Government College of Education for Women, Coimbatore, served as the Chief Guest. In the valedictory function, training completion certificates were awarded to all students who participated in the training program.

#### PHOTOS TAKEN DURING THE VALEDICTORY FUNCTION

16

Ì

 $\langle 0 \rangle$ 

() ()

0

ø

酚