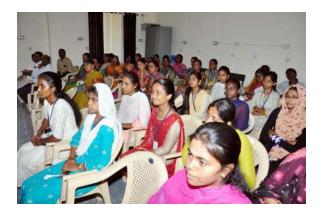

#### SOFT SKILLS TRAINING PROGRAM 2021 – 22

In our college, Soft skills training was conducted between 25.04.2022 and 18.05.2022. The training program was open to all final year undergraduate and postgraduate students. Participants were divided into batches to ensure the most effective learning environment. Twenty-five faculty members volunteered to train the students. A total of 1165 students took part in the training.

Students were taught a variety of skills required for success in their careers during the training program. Specifically, Self-introduction, Negotiation skills, Public speaking skills, Resume writing, emailing, Presentation skills, group discussion, and personal interviews were the main themes of the program. Students were actively participating in the soft skills training during the entire training period.