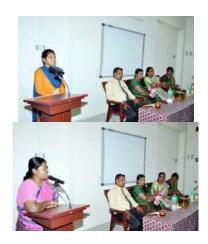

Final assessments were conducted on 17.06.2022, to measure the effectiveness of the training. On 18.05.2022, students submitted their feedback about the training program.

A final valedictory function was held on 19th May 2022. Dr.S.Geetha, principal of Government College of Education for Women, Coimbatore, served as the Chief Guest. In the valedictory function, training completion certificates were awarded to all students who participated in the training program.