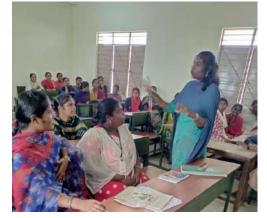

Students were taught a variety of skills required for success in their careers during the training program. Specifically, Self-introduction, Negotiation skills, Public speaking skills, Resume writing, emailing, Presentation skills, group discussion, and personal interviews were the main themes of the program. Students were actively participating in the soft skills training during the entire training period.