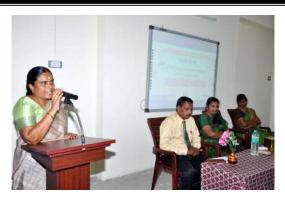

Final assessments were conducted on 17.06.2022, to measure the effectiveness of the training. On 18.05.2022, students submitted their feedback about the training program.

A final valedictory function was held on 19th May 2022. Dr.S.Geetha, principal of Government College of Education for Women, Coimbatore, served as the Chief Guest. In the valedictory function, training completion certificates were awarded to all students who participated in the training program.