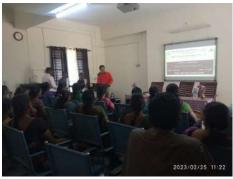

#### SOFT SKILLS TRAINING PROGRAM 2021 – 22

In our college, Soft skills training was conducted between 25.04.2022 and 18.05.2022. The training program was open to all final year undergraduate and postgraduate students. Participants were divided into batches to ensure the most effective learning environment. Twenty-five faculty members volunteered to train the students. A total of 1165 students took part in the training.

Students were taught a variety of skills required for success in their careers during the training program. Specifically, Self-introduction, Negotiation skills, Public speaking skills, Resume writing, emailing, Presentation skills, group discussion, and personal interviews were the main themes of the program. Students were actively participating in the soft skills training during the entire training period.

#### PHOTOS TAKEN DURING THE TRAINING PROGRAM