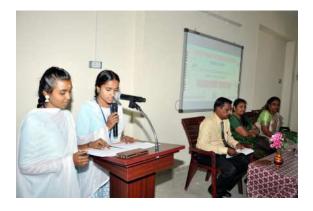

Final assessments were conducted on 17.06.2022, to measure the effectiveness of the training. On 18.05.2022, students submitted their feedback about the training program.

A final valedictory function was held on 19th May 2022. Dr.S.Geetha, principal of Government College of Education for Women, Coimbatore, served as the Chief Guest. In the valedictory function, training completion certificates were awarded to all students who participated in the training program.

#### PHOTOS TAKEN DURING THE VALEDICTORY FUNCTION

16

Ì

 $\langle 0 \rangle$ 

() ()

0

ø

酚