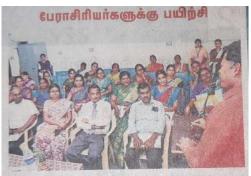

Final assessments were conducted on 17.06.2022, to measure the effectiveness of the training. On 18.05.2022, students submitted their feedback about the training program.

A final valedictory function was held on 19th May 2022. Dr.S.Geetha, principal of Government College of Education for Women, Coimbatore, served as the Chief Guest. In the valedictory function, training completion certificates were awarded to all students who participated in the training program.

#### PHOTOS TAKEN DURING THE VALEDICTORY FUNCTION

16

Ì

 $\langle 0 \rangle$ 

() ()

0

ø

酚

#### **Valedictory function**

SOFT SKILLS TRAINING PROGRAM 2021 - 22

of

(FUNDED BY TANSCHE, CHENNAI)

Presided by

Dr. M.R. YEZHILI, Principal LRG Government Arts College for Women Tirupur - 641 604

**Chief Guest** 

Dr. S. Geetha, Principal Government College of Education for Wome Coimbatore

DATE :19.05.2022

TIME: 12.15 PM

VENUE : RUSA BLOCK

٤Ø

 $\bigcirc$ 

٢

٢